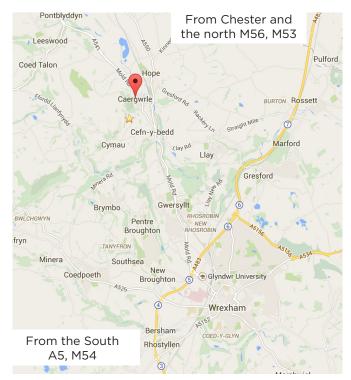

## DIRECTIONS

Postcode is LL12 9HT.

Head to Wrexham on the A483. Exit at the junction marked Wrexham Mold A541.

Follow the signs for A541 Mold and head to Caergwrle from Wrexham.

Follow this road for about 3 miles. You will go under a railway bridge and then come to a set of lights.