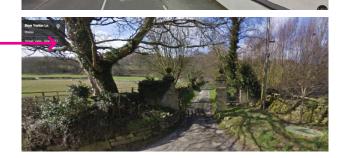

Follow that road until you see the entrance in the picture on the left.

Turn in and then look for the entrance to the car park on the right. Its about 50 yards up and through a wooden gate.

Most Sat Navs will bring you to the location by using the postcode but not the way indicated here. **This is the easiest way.** 