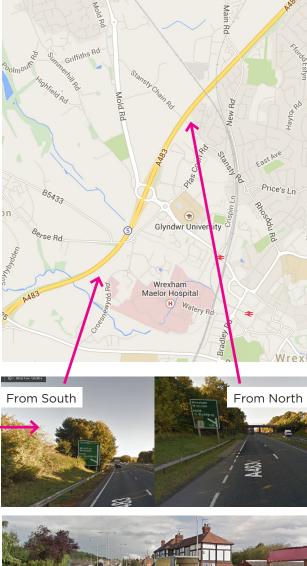

## DIRECTIONS

Postcode is LL12 9HT.

Head to Wrexham on the A483. Exit at the junction marked Wrexham Mold A541.

Follow the signs for A541 Mold and head to Caergwrle from Wrexham.

Follow this road for about 3 miles. You will go under a railway bridge and then come to a set of lights.