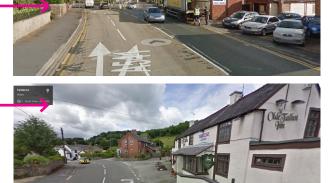

Here you are going to turn left onto Cymau Lane at the traffic light opposite On The Tiles.

Follow that road until you see a white house on you're right, Formerly Ye Olde Talbot Inn. Turn right here on to Bryn Yorkin Lane